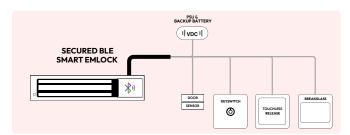

## **SYSTEM ARCHITECTURE**

#### **STANDALONE MODE**

#### **EDGE LOCKING SETUP**